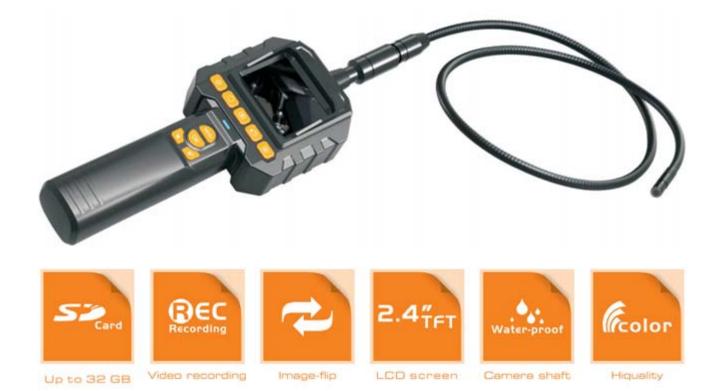

## Feature

GOSCAM Inspectin Camera With Recordable Monitor GL9018 :

·Video recording capability, supports up to 32GB micro SD card

·Mini 9mm IP67 water-proof camera head with 1m(3ft.) flexible extended tube

·Allows for easy suveying of small and hard-to-reach places

·OSD menu for operation

·2.4" TFT-LCD color monitor, brightness adjustable

·Adjustable brightness on lens-mounted LED lights for night vision

- ·Lightweight, handheld design, flexible and convenient to use
- ·3 useful accessories included: hook, mirror and magnet
- ·4 AA batteries for power supply