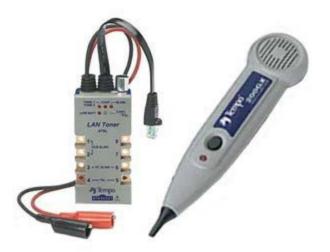

## Name: LAN Toner Kit Cat #: AT8LK UPC #:60584

Spec:

Progressive's LAN Tone & Probe kit, the AT8LK Tone & Probe offers all the features professionals are looking for. Includes the AT8L Tone Generator, and the 200GX Filter Amplifier Probe. Tone probe & generator come housed in a rugged woven polyester Dual Carrying Case designed for years of dependable use.

## **AT8L Features**

- Blinks HUB, Switch Port, and PC activity lights for fast identification
- Provides tone signaling, continuity testing and telephone line polarity indication combined with a modular breakout adapter
- Selectable tone outputs for identifying multiple cable runs
- Includes multiple connection options

## **200GX Features**

- Powerful receiver gain permits accurate identification in even the most congested cable bundles and equipment rooms.
- Includes a powerful, two inch speaker and a recessed, on/off push button control.
- Includes an LED for visual signal strength indication.
- Offers adjustable volume control for more precise identification when tone signal "bleed" is affecting the identification process.
- Includes recessed tabs for buttset or headset connection.
- 1-year warranty.
- Battery-operated (9V not included).