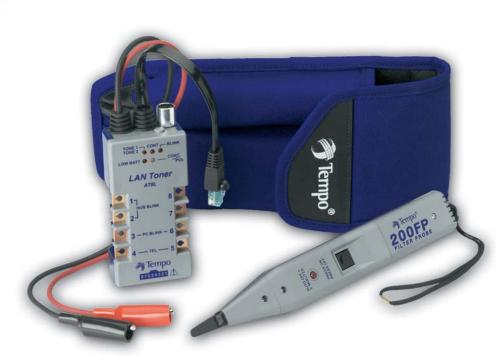

# 802K Digital LAN Tracing Kit

## **PRODUCT DESCRIPTION:**

The 802K Digital LAN Tracing Kit is a powerful, unique troubleshooting and tracing solution for LANs and other types of VDV wiring. The industry standard 200FP filter probe is designed to eliminate hum from fluorescent lights and AC power wiring that can obscure tracing tones, and the AT8L LAN Toner not only generates multiple tracing tones and provides basic wiring tests, but indicates the presence of 10/100Base-T network service.

#### 200FP Probe

- AC hum filtering.
- LED for visual signal strength indication.
- · Continuous on feature.
- · 5-minute auto shut off.
- · Low battery indicator.
- · Slim, comfortable design.
- · Powerful rear-fire speaker.
- Recessed on/off push button helps avoid accidental power turn on.
- Adjustable sensitivity/volume control to increase tracing accuracy.
- Selectable normal or filter operation.
- Blended carbon/plastic tip to reduce the risk of shorting terminals.
- Recessed tabs for butt set connection.

#### AT8L LAN Toner

- · Digital interaction with LAN hubs and switches.
- · Checks for shorts and service voltages.
- Splitable tone connections for tracking CAT 5/6 LAN cable.
- LAN Hub tracking with activity light blinking.
- · LAN Hub detection.
- Check for Powered Ethernet.
- Selectable tracing tones including ID577<sup>™</sup>.
  577 Hz / 1000 Hz warble.
- · Low battery indicator.