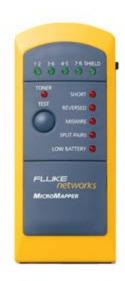

## MicroMapper<sup>TM</sup>

Simple verification tester verifies wiremap and identifies faults with LEDs.

- Testing of twisted pair cables for open circuits, shorts, crossed pairs, reversed pairs and split pairs
- Easy-to-read fault display
- Tone generator for tracing installed cables hidden in walls, floors and ceilings
- Remote unit enables one-person testing of installed cables
- Specifications

## General

**Dimensions** 4.93' x 2.05' x 1.18' (125 x 52 x 30 m)

**Weight** 0.28 lbs (130 g)

Minimum length for split pair detection is 2 ft (0.6m) Testing twisted pair cables over 656 ft (200 m) in length

**Battery** (4) 1.5 Volt AAA Alkaline battery; low battery indication by LED