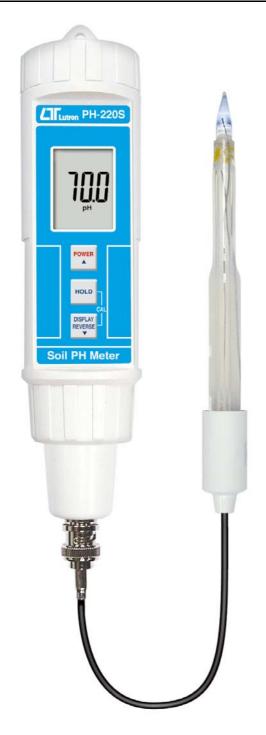

## SOIL PH METER

Model: PH-220S *ISO-9001, CE, IEC1010* 

## **FEATURES**

- \* Complete set with separate soil, spear tip pH electrode and pH 4 and pH 7 standard solution. standard solution.
- \* Meter: 0 to 14 pH x 0.01 pH. Electrode: 1 to 13 pH.
- \* Auto calibration for pH 4, pH 7 or pH 10.
- \* Temp. adjustment is not necessary.
- \* IP-65 water proof.
- \* Build in reverse display button.
- \* DC 1.5V battery ( UM-4, AA ) x 4.
- \* Spear tip pH electrode, ideal for penetration pH measurements into soil, meats, cheese and other type of measurements requiring sample penetration.