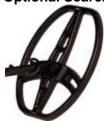

## **Standard Searchcoil**

**6.5" x 9" PROformance™ Searchcoil** Product No: 2221700

**Optional Searchcoils** 

8.5" x 11" ACE PROformance™ DD Searchcoil

Product No: 2222000

9" x 12" PROformance™ Searchcoil