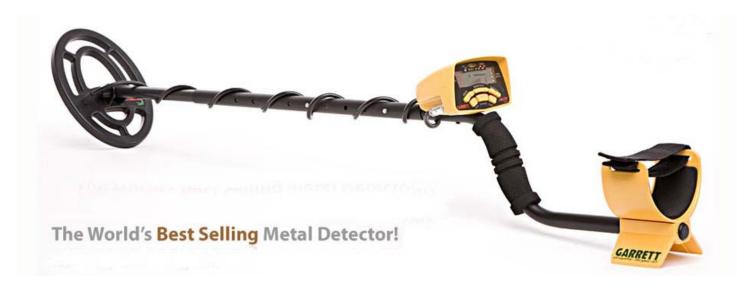

## ACE 250 Metal Detector

Product No: 1139070

## **Specifications:**

| Target ID Cursor Segments     | 12                            |
|-------------------------------|-------------------------------|
| Iron Discrimination Segments  | 2                             |
| Accept/Reject Discrimination  | YES                           |
| Search Modes                  | 5 (plus Pinpoint)             |
| Sensitivity/Depth Adjustments | 8                             |
| Electronic Pinpointing        | YES                           |
| Frequency                     | 6.5 kHz                       |
| Audio Tone ID Levels          | 3                             |
| Standard Searchcoil           | 6.5" x 9" <b>PRO</b> formance |
| Length (Adjustable)           | 42" to 51" (1.06m - 1.29m)    |
| Total Weight                  | 2.7 lbs. (1.2 kgs.)           |
| Batteries                     | 4 AA (included)               |
| Warranty                      | 2 Year, Limited Parts/Labor   |

## **Key Features**

- Electronic Pinpointing: to precisely locate target and speed recovery
- Accept/Reject Discrimination: to modify discrimination patterns
- Five Search Modes: select pre-set discrimination pattern or create your own
- Continuous Coin Depth Indicator: to determine target depth
- Battery Condition Indicator: shows battery life continually
- Interchangeable ACE series searchcoils: are available
- Expanded Target ID Legend: easy-to-read above large LCD screen
- Pushbutton Controls: with One-Touch operation
- Other features: 3-piece travel/storage, disassembles to 24"; adjustable arm cuff; quarter-inch (1/4") size headphone jack.