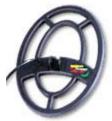

## **Standard Searchcoil**

**6.5" x 9" PROformance™ Searchcoil** Product No: 2221700

**Optional Searchcoils** 

8.5" x 11" ACE PROformance™ DD Searchcoil

Product No: 2222000

9" x 12" PROformance™ Searchcoil

Product No: 2221900

4.5" ACE Sniper Searchcoil Product No: 2221800