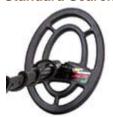

## **Standard Searchcoil**

**6.5" x 9" PROformance™ Searchcoil** Product No: 2221700

**Optional Searchcoils** 

8.5" x 11" ACE PROformance™ DD Searchcoil

Product No: 2222000

9" x 12" PROformance™ Searchcoil