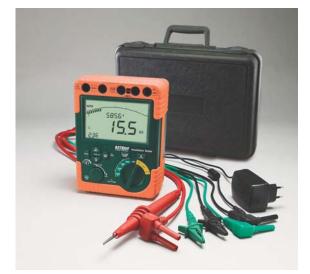

## **Features:**

- Test Voltages of 500V, 1000V, 2500V, and 5000V
- Measure Insulation Resistance to 60GΩ
- Large 6000 count display with bargraph and backlight
- Polarization Index measurement (PI)
- Dielectric Absorption Ratio measurement (DAR)
- AC/DC Voltage measurement from 0 to 600V with Max/Min, Peak and Relative functions
- 1 to 15 minute timer function for IR measurements
- Resistance measurement
- Autoranging
- Indication of output voltage and discharge voltage
- Auto-discharge function and voltage output warning function
- Auto Power off and battery check
- Complete with test leads, 8 x C batteries, AC adaptor, and heavy duty carrying case

## **Ordering Information:**

380395......Digital High Voltage Insulation Tester (120V) 380396.....Digital High Voltage Insulation Tester (220V European Plug)