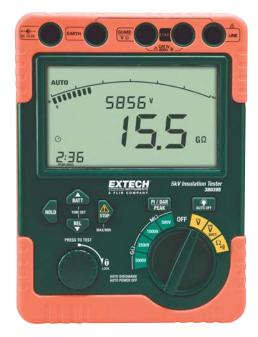

## **Digital High Voltage Insulation Tester**

Wide Range Measurement up to 5kVWith Insulation Resistance to  $60G\Omega$ 

## **Features:**

- Test Voltages of 500V, 1000V, 2500V, and 5000V
- Measure Insulation Resistance to 60GΩ
- Large 6000 count display with bargraph and backlight
- Polarization Index measurement (PI)
- Dielectric Absorption Ratio measurement (DAR)
- AC/DC Voltage measurement from 0 to 600V with Max/Min, Peak and Relative functions
- 1 to 15 minute timer function for IR measurements
- Resistance measurement
- Autoranging
- Indication of output voltage and discharge voltage
- Auto-discharge function and voltage output warning function
- Auto Power off and battery check
- Complete with test leads, 8 x C batteries, AC adaptor, and heavy duty carrying case

| Specifications        | Range                                                                                            |
|-----------------------|--------------------------------------------------------------------------------------------------|
| Test Voltage          | 500V/1000V/2500V/5000V                                                                           |
| Insulation Resistance | 0 to 6M $\Omega$ , 0 to 60M $\Omega$ , 0 to 600M $\Omega$ , 0 to 6G $\Omega$ , 0 to 60G $\Omega$ |
| Accuracy              | ±2.5% of reading                                                                                 |
| AC/DC Voltage         | 0 to 600V                                                                                        |
| Accuracy              | ±1% of reading                                                                                   |
| Resistance            | 0 to 600Ω                                                                                        |
| Accuracy              | ±1.5% of reading                                                                                 |
| Continuity            | 50Ω                                                                                              |
| Power                 | Eight type C batteries                                                                           |
| Dimensions            | 7.8 x 5.8 x 3.4" (198 x 148 x 86mm)                                                              |
| Weight                | 3.2lbs (1438a)                                                                                   |