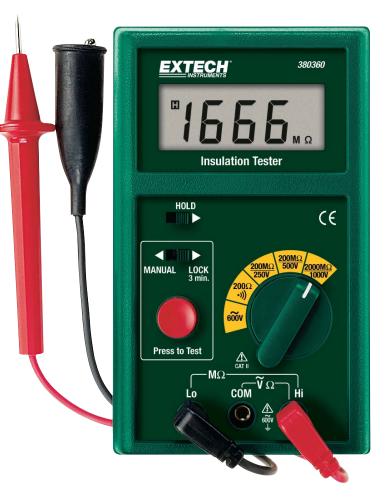

## **Digital Megohmmeter**

**1000V digital tester** With automatic 3 minute test

## **Features:**

- Three test voltages of 250V, 500V and 1000V
- Insulation Resistance to 2000M
- Safety Power Lock enables "hands free" operation for 3 minute test
- Automatic discharge when safety "Press to Test" button is released
- Auto power off and Data Hold
- Large 0.65" (17mm) LCD display
- Full function indication
- Overload protection
- Automatic zero adjustment
- Fast response for both continuity and low resistance testing
- Continuity measurements to 200 and Voltage to 600VAC
- Optional 380399 Resistance Checker to check the performance of your Megohmmeter
- Complete with 6 x AA batteries, heavy duty 2.5ft (0.8m) test leads, alligator clip, large probe, and case with neckstrap

## **Ordering Information:**

380360.....Digital Megohmmeter 380360-NIST ......380360 with Calibration Traceable to NIST 380968......Test Leads for 380360

| Specifications                        | Range                              | Basic Accuracy                       |
|---------------------------------------|------------------------------------|--------------------------------------|
| Insulation Voltage                    | 250V, 500V, 1000V                  |                                      |
| Insulation resistance(basic accuracy) | 200M/2000M                         | <1000M (3%rdg+5d), >1000M (5%rdg+5d) |
| AC Voltage (accuracy)                 | 600V                               | (0.8%rdg+3d)                         |
| Low Resistance                        | 200                                | (1%rdg)                              |
| Output short circuit current          | 1.5 mA 0.3-0.5 mA                  |                                      |
| Ohmmeter (accuracy)                   | 20/200 (auto)                      | (1%rdg+2d)                           |
| Overload Protection                   | 2200V (<1 min)                     |                                      |
| Continuity Beeper                     | <100                               |                                      |
| Dimensions                            | 3.8 x 6.3 x 2.3" (97 x 160 x 58mm) |                                      |
| Weight                                | 13oz (369g)                        |                                      |